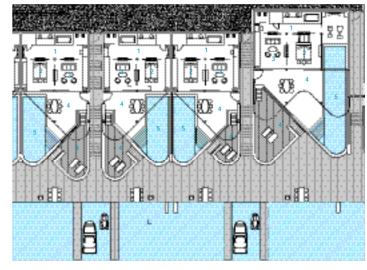

B 1 B 80

. . . . . . . . . .

IMAGE SKETCH

 $\underline{2}$ 

ROYAL BUNGALOW PLAN \_ LEVEL +5.05

ROYAL BUNGALOW PLAN \_ LEVEL +1.50

ROYAL BUNGALOW SECTION

1 GYM 2 SWIMMING POOL 3 BATHROOM 4 STORAGE 5 BEDROOM 6 LIVING ROOM 7 TERRACE