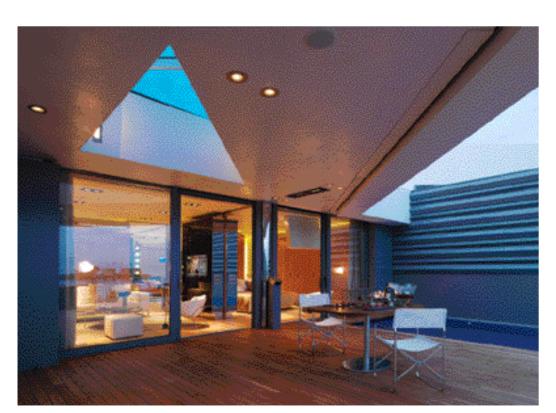

VERTICAL SECTION THROUGH SWIMMING POOL

- 1 SKYLIGHT
- 2 ALUMINIUM FLASHING
- 3 EXISTING CONCRETE ROOF AND WALL STRUCTURE (CONCRETE)
- 4 SOLID TIMBER SUSPENDED CEILING STRUCTURE
- 5 MARINE PLYWOOD AND LEATHER SU-SPENDED CEILING PANEL
- 6 CEILING PANEL FASTENERS
- 7 WATERPROOF PLASTERBOARD LINING
- 1 TEAK DECKING
- 2 MARINE PLYWOOD SUBFLOOR
- 3 STAINLESS STEEL SUBFLOOR FRAM-
- 4 RUBBER COMPOUND JOINT
- 5 STAINLESS STEEL DRAINAGE GRILLE 6 DRAINAGE GRILLE FRAMING
- 7 STAINLESS STEEL POOL COPING
- 8 STAINLESS STEEL CHANNEL
- 9 TILES
- 10 PAINTED WATERPROOF LAYER
- 11 DECK SUBFLOOR AND WALL STRUC-TURE (CONCRETE)
- 12 STAINLESS STEEL PLATE
- 13 EXTERNAL STONE WALL CLADDING