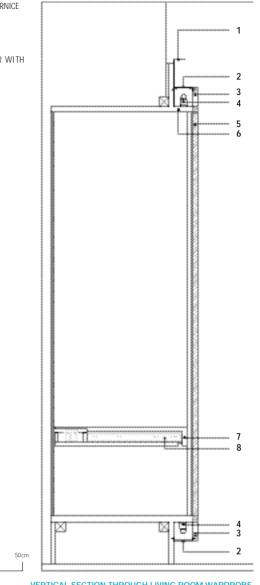

- 1 MIRROR STAINLESS STEEL RECESSED CORNICE
- 2 REMOVABLE ACRYLIC DIFFUSER
- 3 ILLUMINATED SLOT
- 4 FLUORESCENT TUBES
- 5 MARINE PLYWOOD CUPBOARD DOOR WITH TEAK VENEER
- 6 MARINE PLYWOOD JOINERY CARCASS
- 7 SLIDING SHELF
- 8 SLIDING SHELF HARDWARE
- 9 TIMBER ANGLE LIGHTING SUPPORT
- 10 MIRROR
- 11 STEEL HOLLOW SECTION FRAMING
- 12 MARBLE SPLASHBACK
- 13 TEAK BENCHTOP
- 14 STEEL ANGLE SUPPORT
- 15 TEAK DRAWER FRONT
- 16 MARBLE KICK PLATE
- 17 MIRROR STAINLESS STEEL SKIRTING