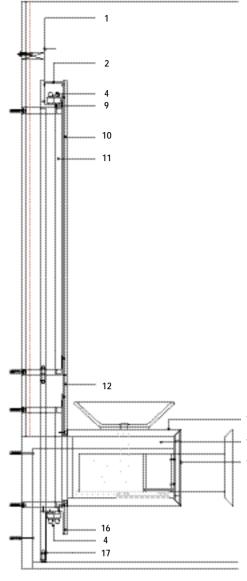

VERTICAL SECTION THROUGH SWIMMING POOL

- 1 SKYLIGHT
- 2 ALUMINIUM FLASHING
- 3 EXISTING CONCRETE ROOF AND WALL STRUCTURE (CONCRETE)
- 4 SOLID TIMBER SUSPENDED CEILING STRUCTURE
- 5 MARINE PLYWOOD AND LEATHER SU-SPENDED CEILING PANEL
- 6 CEILING PANEL FASTENERS
- 7 WATERPROOF PLASTERBOARD LINING
- 1 TEAK DECKING
- 2 MARINE PLYWOOD SUBFLOOR
- 3 STAINLESS STEEL SUBFLOOR FRAM-
- 4 RUBBER COMPOUND JOINT
- 5 STAINLESS STEEL DRAINAGE GRILLE 6 DRAINAGE GRILLE FRAMING
- 7 STAINLESS STEEL POOL COPING
- 8 STAINLESS STEEL CHANNEL
- 9 TILES
- 10 PAINTED WATERPROOF LAYER
- 11 DECK SUBFLOOR AND WALL STRUC-TURE (CONCRETE)
- 12 STAINLESS STEEL PLATE
- 13 EXTERNAL STONE WALL CLADDING