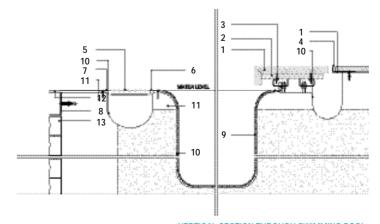

VERTICAL SECTION THROUGH SWIMMING POOL

- 1 SKYLIGHT
- 2 ALUMINIUM FLASHING
- 3 EXISTING CONCRETE ROOF AND WALL STRUCTURE (CONCRETE)
- 4 SOLID TIMBER SUSPENDED CEILING STRUCTURE
- 5 MARINE PLYWOOD AND LEATHER SU-SPENDED CEILING PANEL
- 6 CEILING PANEL FASTENERS
- 7 WATERPROOF PLASTERBOARD LINING
- 1 TEAK DECKING
- 2 MARINE PLYWOOD SUBFLOOR
- 3 STAINLESS STEEL SUBFLOOR FRAM-
- 4 RUBBER COMPOUND JOINT
- 5 STAINLESS STEEL DRAINAGE GRILLE 6 DRAINAGE GRILLE FRAMING
- 7 STAINLESS STEEL POOL COPING
- 8 STAINLESS STEEL CHANNEL
- 9 TILES
- 10 PAINTED WATERPROOF LAYER
- 11 DECK SUBFLOOR AND WALL STRUC-TURE (CONCRETE)
- 12 STAINLESS STEEL PLATE
- 13 EXTERNAL STONE WALL CLADDING