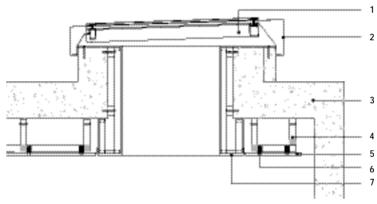

VERTICAL SECTION THROUGH SWIMMING POOL

- 1 SKYLIGHT
- 2 ALUMINIUM FLASHING
- 3 EXISTING CONCRETE ROOF AND WALL STRUCTURE (CONCRETE)
- 4 SOLID TIMBER SUSPENDED CEILING STRUCTURE
- 5 MARINE PLYWOOD AND LEATHER SU-SPENDED CEILING PANEL
- 6 CEILING PANEL FASTENERS
- 7 WATERPROOF PLASTERBOARD LINING
- 1 TEAK DECKING
- 2 MARINE PLYWOOD SUBFLOOR
- 3 STAINLESS STEEL SUBFLOOR FRAM-
- 4 RUBBER COMPOUND JOINT
- 5 STAINLESS STEEL DRAINAGE GRILLE 6 DRAINAGE GRILLE FRAMING
- 7 STAINLESS STEEL POOL COPING
- 8 STAINLESS STEEL CHANNEL
- 9 TILES
- 10 PAINTED WATERPROOF LAYER
- 11 DECK SUBFLOOR AND WALL STRUC-TURE (CONCRETE)
- 12 STAINLESS STEEL PLATE
- 13 EXTERNAL STONE WALL CLADDING