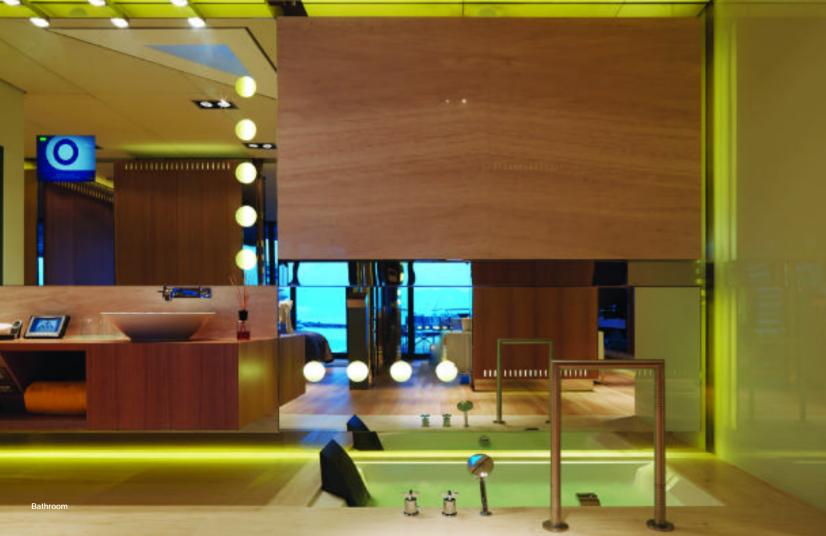

UNGALOW PLAN



5 SWIMMING POOL

4 TERRACE

1 BATHROOM



SMALL BUNGALOW SECTION



VERTICAL SECTION THROUGH SKYLIGHT



VERTICAL SECTION THROUGH SWIMMING POOL

- 1 SKYLIGHT
- 2 ALUMINIUM FLASHING
- 3 EXISTING CONCRETE ROOF AND WALL STRUCTURE (CONCRETE)
- 4 SOLID TIMBER SUSPENDED CEILING STRUCTURE
- 5 MARINE PLYWOOD AND LEATHER SU-SPENDED CEILING PANEL
- 6 CEILING PANEL FASTENERS
- 7 WATERPROOF PLASTERBOARD LINING
- 1 TEAK DECKING
- 2 MARINE PLYWOOD SUBFLOOR
- 3 STAINLESS STEEL SUBFLOOR FRAM-
- 4 RUBBER COMPOUND JOINT
- 5 STAINLESS STEEL DRAINAGE GRILLE 6 DRAINAGE GRILLE FRAMING
- 7 STAINLESS STEEL POOL COPING
- 8 STAINLESS STEEL CHANNEL
- 9 TILES
- 10 PAINTED WATERPROOF LAYER
- 11 DECK SUBFLOOR AND WALL STRUC-TURE (CONCRETE)
- 12 STAINLESS STEEL PLATE
- 13 EXTERNAL STONE WALL CLADDING





- 1 MIRROR STAINLESS STEEL RECESSED CORNICE
- 2 REMOVABLE ACRYLIC DIFFUSER
- 3 ILLUMINATED SLOT
- 4 FLUORESCENT TUBES
- 5 MARINE PLYWOOD CUPBOARD DOOR WITH TEAK VENEER
- 6 MARINE PLYWOOD JOINERY CARCASS
- 7 SLIDING SHELF
- 8 SLIDING SHELF HARDWARE
- 9 TIMBER ANGLE LIGHTING SUPPORT
- 10 MIRROR
- 11 STEEL HOLLOW SECTION FRAMING
- 12 MARBLE SPLASHBACK
- 13 TEAK BENCHTOP
- 14 STEEL ANGLE SUPPORT
- 15 TEAK DRAWER FRONT
- 16 MARBLE KICK PLATE
- 17 MIRROR STAINLESS STEEL SKIRTING













Bathroom