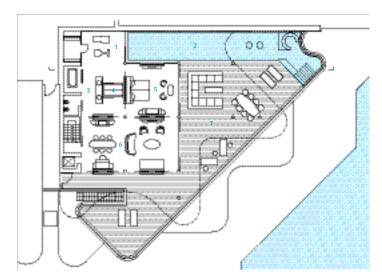

B 1 B 80

. . . . . . . . . .

IMAGE SKETCH

 $\underline{2}$ 

ROYAL BUNGALOW PLAN \_ LEVEL +5.05

ROYAL BUNGALOW PLAN \_ LEVEL +1.50

ROYAL BUNGALOW SECTION

1 GYM 2 SWIMMING POOL 3 BATHROOM 4 STORAGE 5 BEDROOM 6 LIVING ROOM 7 TERRACE