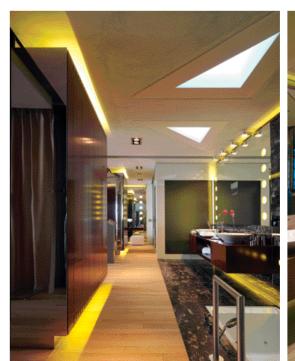

9 ENTRY 10 KITCHEN

View from the deck of bungalow

SMALL BUNGALOW PLAN

5 SWIMMING POOL

4 TERRACE

1 BATHROOM

SMALL BUNGALOW SECTION

VERTICAL SECTION THROUGH SKYLIGHT

VERTICAL SECTION THROUGH SWIMMING POOL

- 1 SKYLIGHT
- 2 ALUMINIUM FLASHING
- 3 EXISTING CONCRETE ROOF AND WALL STRUCTURE (CONCRETE)
- 4 SOLID TIMBER SUSPENDED CEILING STRUCTURE
- 5 MARINE PLYWOOD AND LEATHER SU-SPENDED CEILING PANEL
- 6 CEILING PANEL FASTENERS
- 7 WATERPROOF PLASTERBOARD LINING
- 1 TEAK DECKING
- 2 MARINE PLYWOOD SUBFLOOR
- 3 STAINLESS STEEL SUBFLOOR FRAM-
- 4 RUBBER COMPOUND JOINT
- 5 STAINLESS STEEL DRAINAGE GRILLE 6 DRAINAGE GRILLE FRAMING
- 7 STAINLESS STEEL POOL COPING
- 8 STAINLESS STEEL CHANNEL
- 9 TILES
- 10 PAINTED WATERPROOF LAYER
- 11 DECK SUBFLOOR AND WALL STRUC-TURE (CONCRETE)
- 12 STAINLESS STEEL PLATE
- 13 EXTERNAL STONE WALL CLADDING