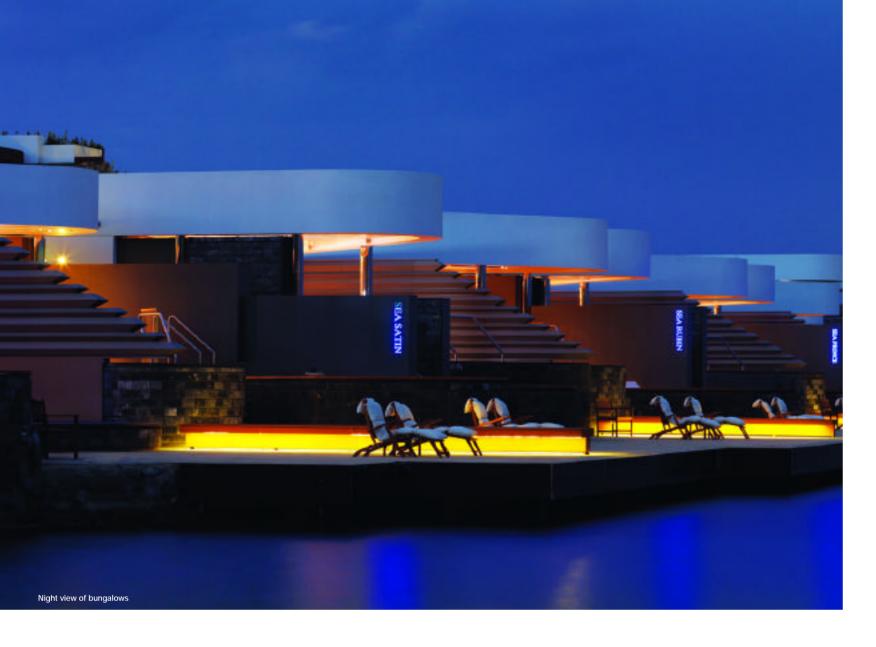

B 1 B 80



. . . . . . . . . .

IMAGE SKETCH

 $\underline{2}$ 







ROYAL BUNGALOW PLAN \_ LEVEL +5.05



ROYAL BUNGALOW PLAN \_ LEVEL +1.50



ROYAL BUNGALOW SECTION



1 GYM 2 SWIMMING POOL 3 BATHROOM 4 STORAGE 5 BEDROOM 6 LIVING ROOM 7 TERRACE

9 ENTRY 10 KITCHEN





View from the deck of bungalow



SMALL BUNGALOW PLAN



5 SWIMMING POOL

4 TERRACE

1 BATHROOM



SMALL BUNGALOW SECTION



VERTICAL SECTION THROUGH SKYLIGHT



VERTICAL SECTION THROUGH SWIMMING POOL

- 1 SKYLIGHT
- 2 ALUMINIUM FLASHING
- 3 EXISTING CONCRETE ROOF AND WALL STRUCTURE (CONCRETE)
- 4 SOLID TIMBER SUSPENDED CEILING STRUCTURE
- 5 MARINE PLYWOOD AND LEATHER SU-SPENDED CEILING PANEL
- 6 CEILING PANEL FASTENERS
- 7 WATERPROOF PLASTERBOARD LINING
- 1 TEAK DECKING
- 2 MARINE PLYWOOD SUBFLOOR
- 3 STAINLESS STEEL SUBFLOOR FRAM-
- 4 RUBBER COMPOUND JOINT
- 5 STAINLESS STEEL DRAINAGE GRILLE 6 DRAINAGE GRILLE FRAMING
- 7 STAINLESS STEEL POOL COPING
- 8 STAINLESS STEEL CHANNEL
- 9 TILES
- 10 PAINTED WATERPROOF LAYER
- 11 DECK SUBFLOOR AND WALL STRUC-TURE (CONCRETE)
- 12 STAINLESS STEE