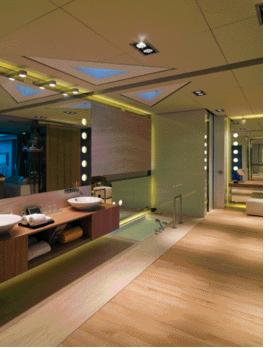

9 ENTRY 10 KITCHEN

View from the deck of bungalow

SMALL BUNGALOW PLAN

5 SWIMMING POOL

4 TERRACE

1 BATHROOM

SMALL BUNGALOW SECTION

VERTICAL SECTION THROUGH SKYLIGHT

VERTICAL SECTION THROUGH SWIMMING POOL

- 1 SKYLIGHT
- 2 ALUMINIUM FLASHING
- 3 EXISTING CONCRETE ROOF AND WALL STRUCTURE (CONCRETE)
- 4 SOLID TIMBER SUSPENDED CEILING STRUCTURE
- 5 MARINE PLYWOOD AND LEATHER SU-SPENDED CEILING PANEL
- 6 CEILING PANEL FASTENERS
- 7 WATERPROOF PLASTERBOARD LINING
- 1 TEAK DECKING
- 2 MARINE PLYWOOD SUBFLOOR
- 3 STAINLESS STEEL SUBFLOOR FRAM-
- 4 RUBBER COMPOUND JOINT
- 5 STAINLESS STEEL DRAINAGE GRILLE 6 DRAINAGE GRILLE FRAMING
- 7 STAINLESS STEEL POOL COPING
- 8 STAINLESS STEEL CHANNEL
- 9 TILES
- 10 PAINTED WATERPROOF LAYER
- 11 DECK SUBFLOOR AND WALL STRUC-TURE (CONCRETE)
- 12 STAINLESS STEEL PLATE
- 13 EXTERNAL STONE WALL CLADDING

Bathroom