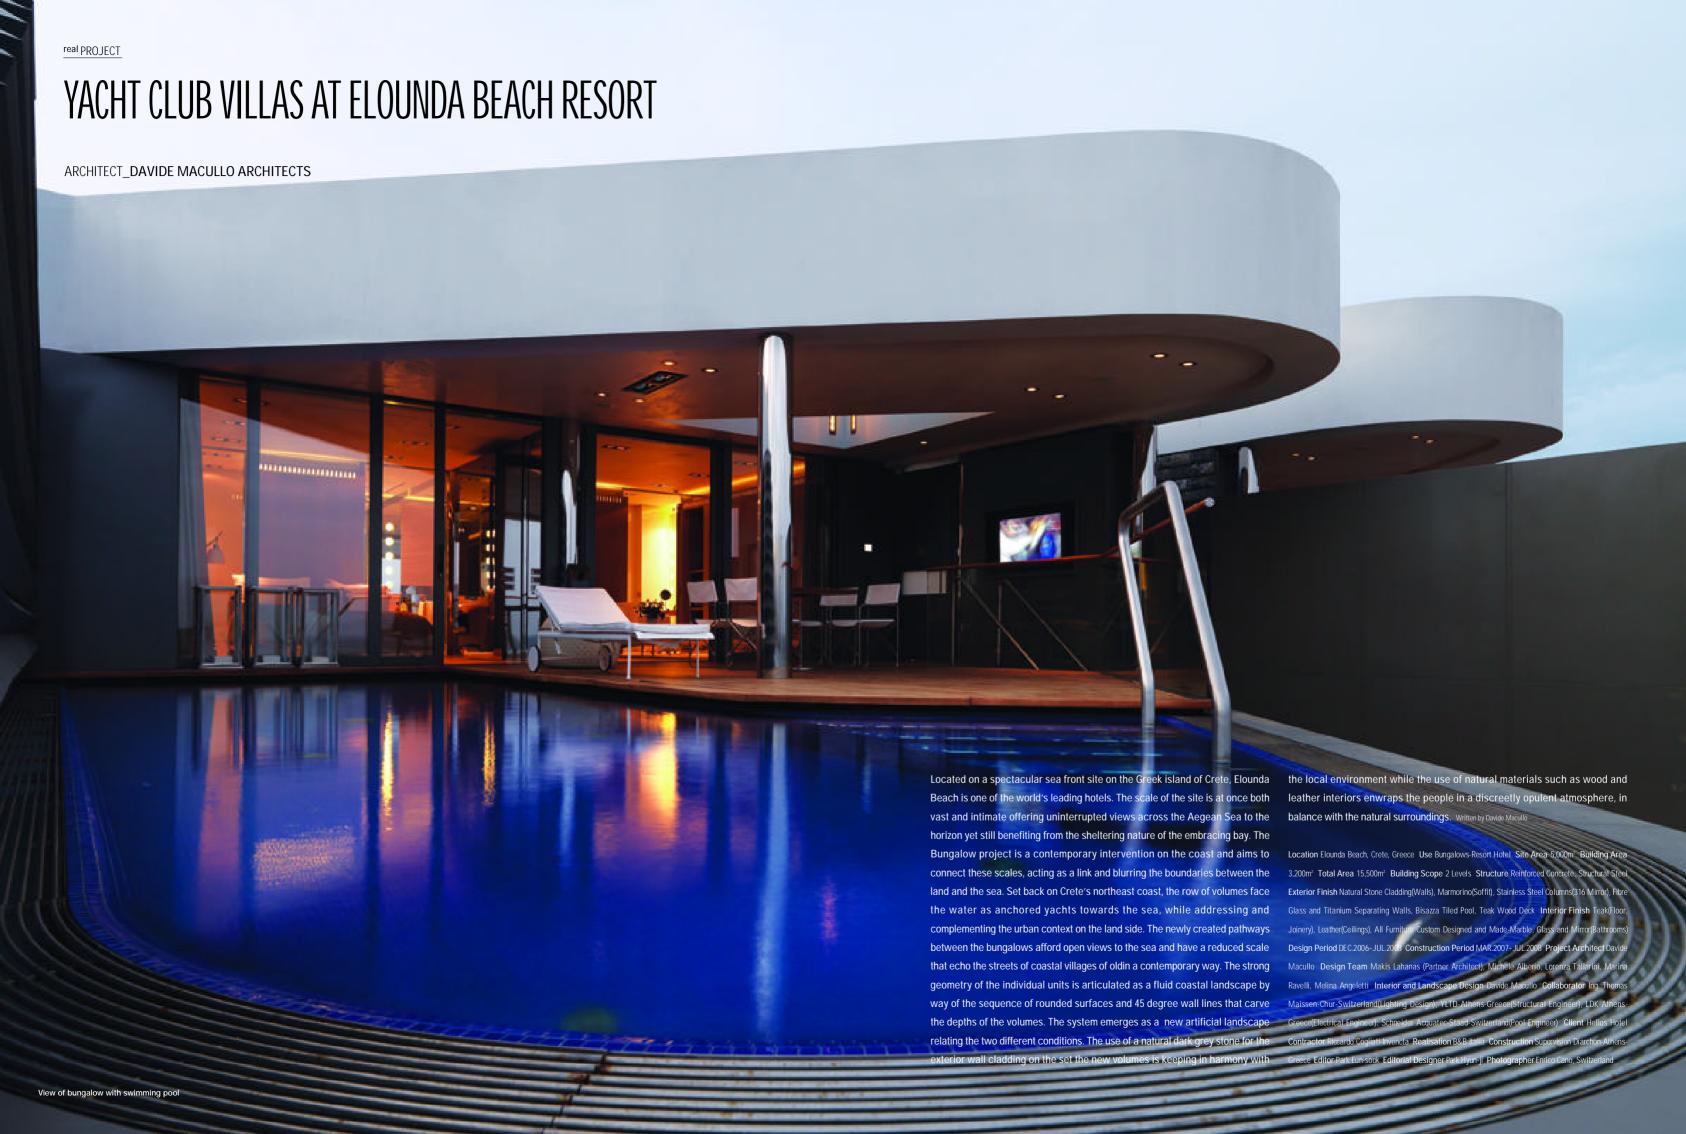

B 1 B 80



. . . . . . . . . .

IMAGE SKETCH

 $\underline{2}$ 







ROYAL BUNGALOW PLAN \_ LEVEL +5.05



ROYAL BUNGALOW PLAN \_ LEVEL +1.50



ROYAL BUNGALOW SECTION



1 GYM 2 SWIMMING POOL 3 BATHROOM 4 STORAGE 5 BEDROOM 6 LIVING ROOM 7 TERRACE

9 ENTRY 10 KITCHEN





View from the deck of bungalow



SMALL BUNGALOW PLAN



5 SWIMMING POOL

4 TERRACE

1 BATHROOM



SMALL BUNGALOW SECTION



VERTICAL SECTION THROUGH SKYLIGHT



VERTICAL SECTION THROUGH SWIMMING POOL

- 1 SKYLIGHT
- 2 ALUMINIUM FLASHING
- 3 EXISTING CONCRETE ROOF AND WALL STRUCTURE (CONCRETE)
- 4 SOLID TIMBER SUSPENDED CEILING STRUCTURE
- 5 MARINE PLYWOOD AND LEATHER SU-SPENDED CEILING PANEL
- 6 CEILING PANEL FASTENERS
- 7 WATERPROOF PLASTERBOARD LINING
- 1 TEAK DECKING
- 2 MARINE PLYWOOD SUBFLOOR
- 3 STAINLESS